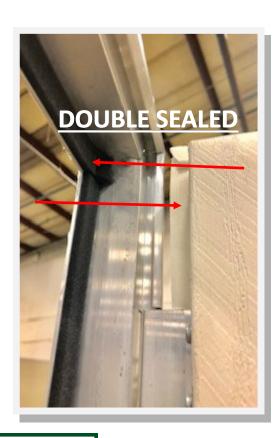

## FEMA APPROVED DOOR

Available Size: 38 x 81

- ADA Compliant
- Vinyl Laminated Galvanized Steel
- \* Long Lasting
- \* 50% thicker than Series 200 Door
- \* More dent and scratch resistant
- Double Seal
  - \* Folded steel edge with weather-stripping
  - \* Protects against, air, light, and water
- Polyurethane Foam Core
  - \* Highly energy efficient
- Adjustable Striker Plates
- Handicap threshold
- 2 Viewers only
- Drip Cap