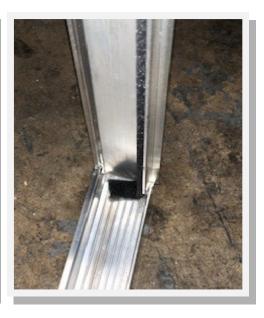

## FEMA APPROVED DOOR

Available Size: 38 x 81

- ADA Compliant
- Vinyl Laminated Galvanized Steel
- \* Long Lasting
- \* 50% thicker than Series 200 Door
- \* More dent and scratch resistant
- Double Seal
  - \* Folded steel edge with weather-stripping
  - \* Protects against, air, light, and water
- Polyurethane Foam Core
  - \* Highly energy efficient
- Adjustable Striker Plates
- Handicap threshold
- 2 Viewers only
- Drip Cap

Manufacturing Division Elixir Door & Metals Company 1215 Pope Drive, Douglas GA 31533 Tel: (912) 493-2200 • Fax: (912) 384-0047

FEMA approved locks

Vinyl Door Sweep

ADA Compliant Handicap

Threshold

Vinyl Steel Core