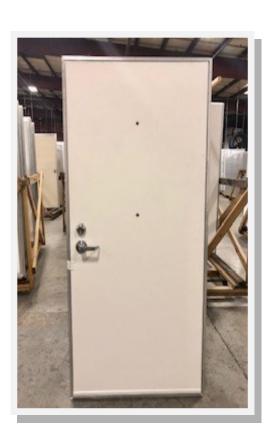

## FEMA APPROVED DOOR

Available Size: 38 x 81

- ADA Compliant
- Vinyl Laminated Galvanized Steel
- \* Long Lasting
- \* 50% thicker than Series 200 Door
- \* More dent and scratch resistant
- Double Seal
  - \* Folded steel edge with weather-stripping
  - \* Protects against, air, light, and water
- Polyurethane Foam Core
  - \* Highly energy efficient
- Adjustable Striker Plates
- Handicap threshold
- 2 Viewers only
- Drip Cap